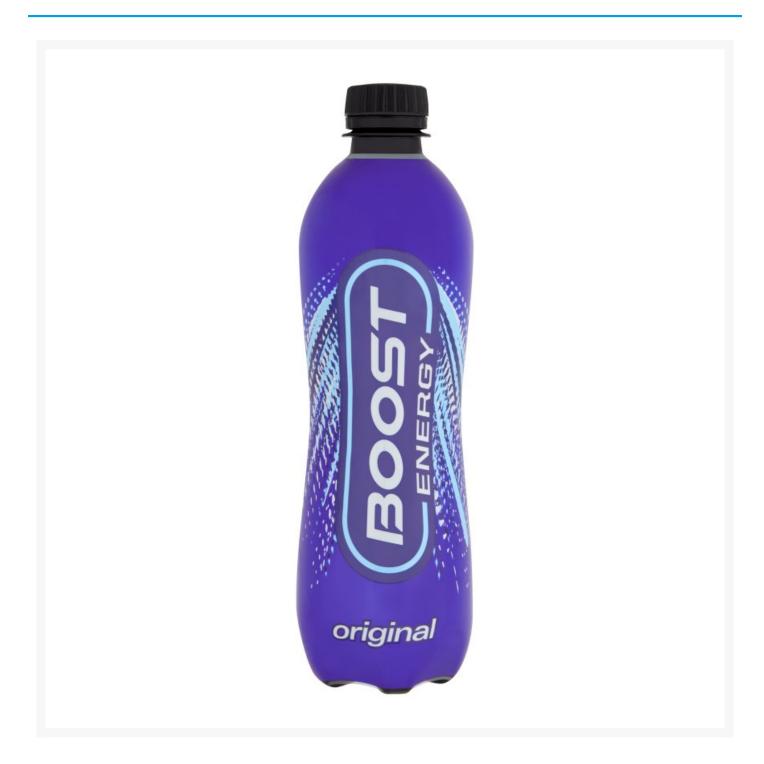

# **Boost Original Energy PET Bottle 500ml (12 Pack)**

## **Product Images**



#### **Additional Information**

| Product Code | 4012          |
|--------------|---------------|
| Tax Class    | Taxable Goods |
| Price Marked | No            |

#### **Storage**

| Temperature | Ambient |  |
|-------------|---------|--|

### **Ingredients**

| Ingredients | Carbonated Water Sugar Glucose-Fructose Syrup Acid (Citric Acid) Taurine (0.4%) Flavourings Caffeine (0.03%) Sweeteners (Aspartame, Acesulfame K) Colours (Sulphite Ammonia Caramel, Riboflavin) Acidity Regulator (Sodium Citrate) Inositol Preservative (Sodium Benzoate) Vitamins (Niacin, Pantothenic Acid, Vitamin B6, Vitamin B12) Contains a source of Phenylalanine |
|-------------|-----------------------------------------------------------------------------------------------------------------------------------------