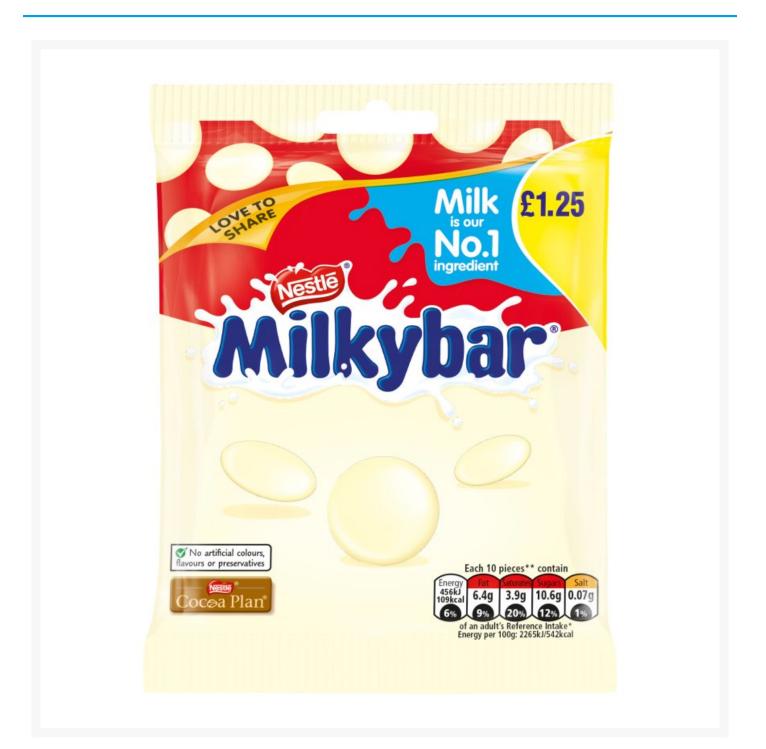

## Milkybar Giant Buttons Sharing Bag 85g (12 Pack) Price Marked £1.25

## **Additional Information**

| Product Code | 14254                                                                                                                                                                                                                                               |
|--------------|-----------------------------------------------------------------------------------------------------------------------------------------------------------------------------------------------------------------------------------------------------|
| Tax Class    | Taxable Goods                                                                                                                                                                                                                                       |
| Price Marked | Yes                                                                                                                                                                                                                                                 |
|              |                                                                                                                                                                                                                                                     |
| Storage      |                                                                                                                                                                                                                                                     |
| Temperature  | Ambient                                                                                                                                                                                                                                             |
| Ingredients  |                                                                                                                                                                                                                                                     |
| Ingredients  | <b>Milk</b> Powders (Whole and Skimmed) (37.5%)<br>Sugar<br>Cocoa Butter<br>Vegetable Fats (Mango Kernel, Palm, Sal, Shea)<br>Emulsifier (Lecithins)<br>Natural Flavouring<br>White Chocolate contains Vegetable Fat in addition to<br>Cocoa Butter |