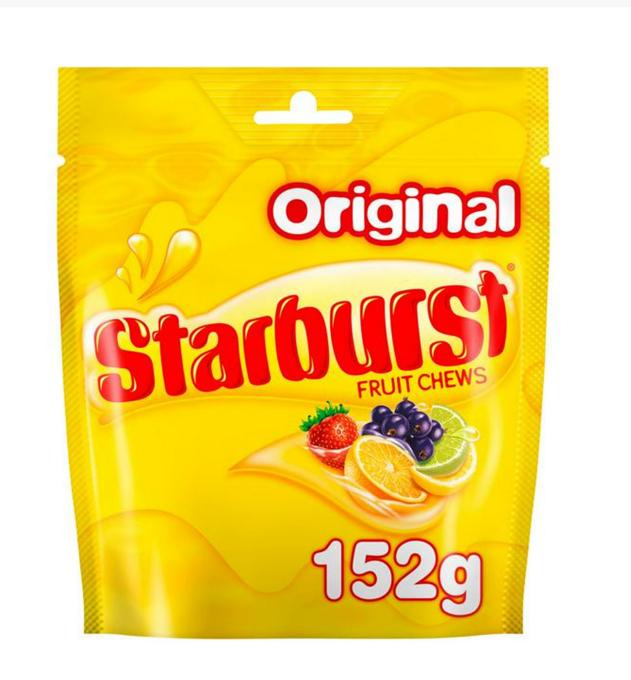

## Starburst Original 152g Pouch (12 Pack)

**Product Images** 



## **Additional Information**

| Product Code 36214   Tax Class Taxable Goods   Price Marked No | Temperature  | Ambient       |  |
|----------------------------------------------------------------|--------------|---------------|--|
| Tax Class Taxable Goods                                        | Storage      |               |  |
|                                                                | Price Marked | No            |  |
| Product Code 36214                                             | Tax Class    | Taxable Goods |  |
| Draduct Cada                                                   | Product Code | 36214         |  |

While every care has been taken to ensure this information is correct, food products are constantly being reformulated and nutrition content may change. We woul