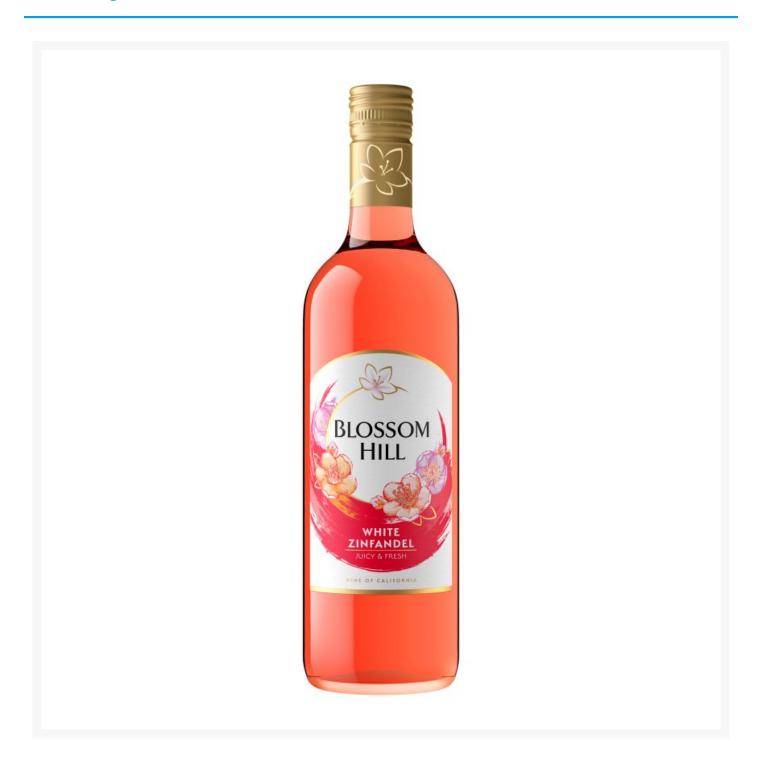

## **Blossom Hill White Zinfandel (United States) 75cl (6 Pack)**

## **Product Images**