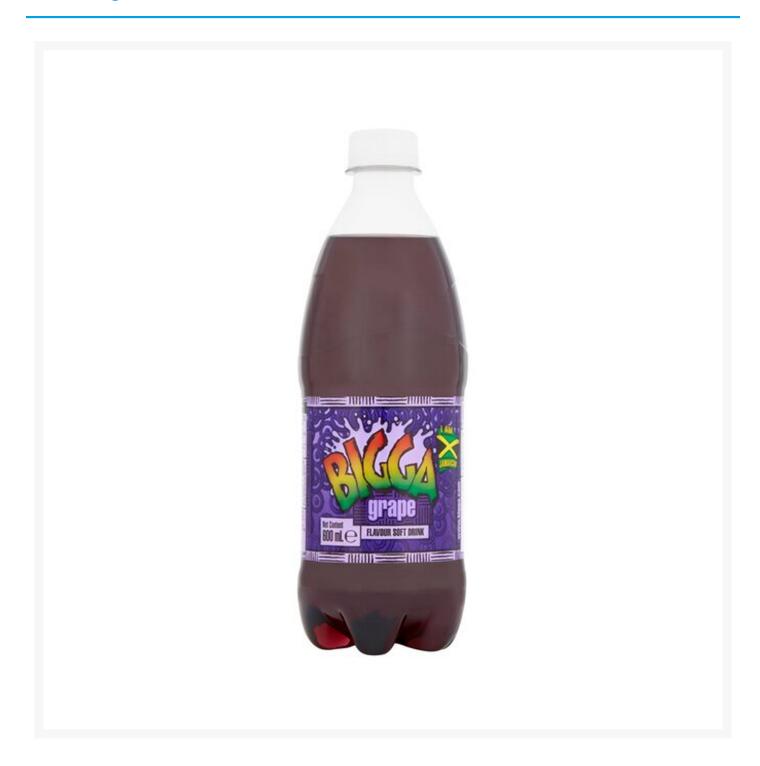

# Bigga Grape 600ml (12 Pack)

# **Product Images**



#### **Additional Information**

| Product Code | 33296         |
|--------------|---------------|
| Tax Class    | Taxable Goods |
| Price Marked | No            |

### **Storage**

| Temperature | Ambient |
|-------------|---------|

## **Ingredients**

| Ingredients | Carbonated Water, Cane Sugar, Acidity Regulator: Citric Acid, Malic Acid, Preservative: Sodium Benzoate, Potassium Sorbate, Flavourings, Sweeteners: Sucralose, Acesulfame Potassium, Neotame, Colours: Allura Red*, Brilliant Blue FCF, Thickening Agent: Modified Corn Starch, *Colours may have an adverse effect on activity and attention in children |
|-------------|------------------------------------------------------------------------------------------------------------------------------------------------------------------