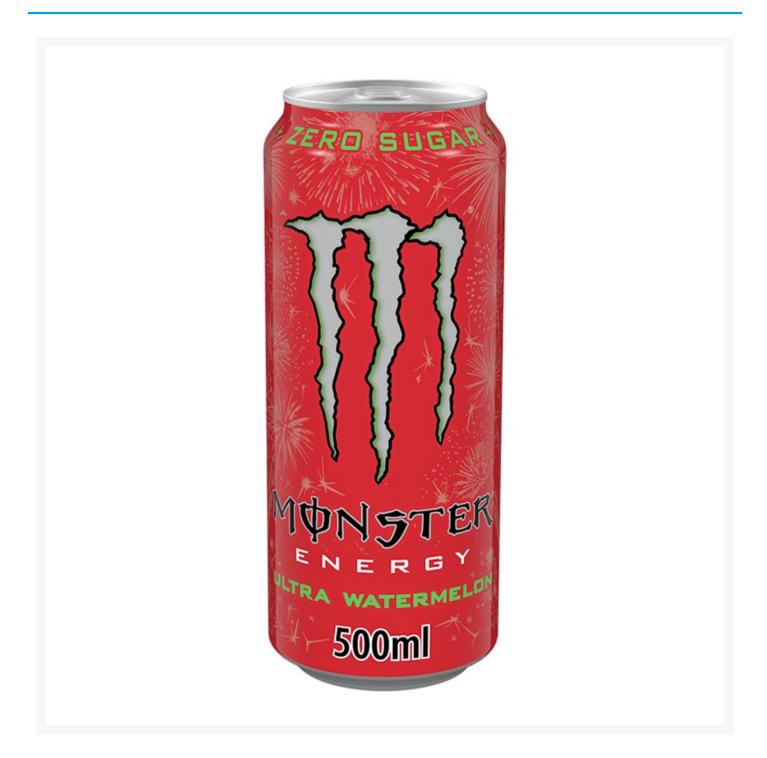

# **Monster Energy Ultra Watermelon 500ml (12 Pack)**

## **Product Images**



#### **Additional Information**

| Product Code | 55685         |
|--------------|---------------|
| Tax Class    | Taxable Goods |
| Price Marked | No            |

### **Storage**

| Temperature | Ambient |  |
|-------------|---------|--|

## **Ingredients**

| Ingredients | Carbonated Water Acid (Citric Acid) Flavour Enhancer (Erythritol) Taurine (0.4%) Flavourings Acidity Regulator (Sodium Citrates) Panax Ginseng Root Extract (0.08%) Preservatives (Sorbic Acid, Benzoic Acid) Caffeine (0.03%) Sweeteners (Sucralose, Acesulfame K) L-Carnitine L-Tartrate (0.015%) Vitamins (B3, B5, B6, B12) Inositol Colour (E129) Sweet Potato Concentrate |
|-------------|----------------------------------------------------------------------------------------------------------------------------------------