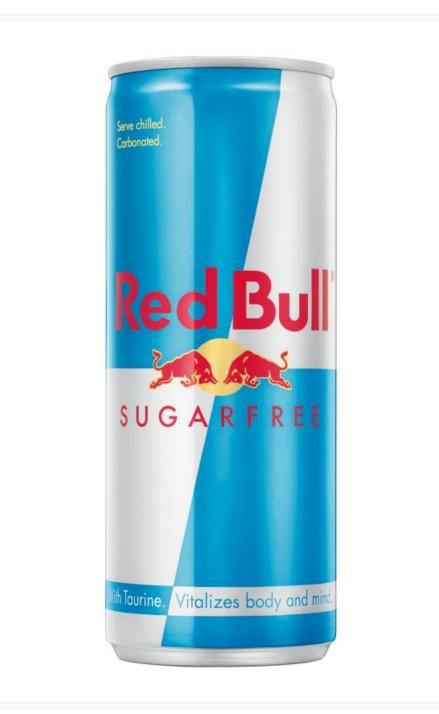

## Red Bull Sugar Free Standard Can 250ml (24 Pack)

## **Product Images**



## **Additional Information**

| Product Code | 4010                                                                                                                                                                                                                                                                                                                             |
|--------------|----------------------------------------------------------------------------------------------------------------------------------------------------------------------------------------------------------------------------------------------------------------------------------------------------------------------------------|
| Tax Class    | Taxable Goods