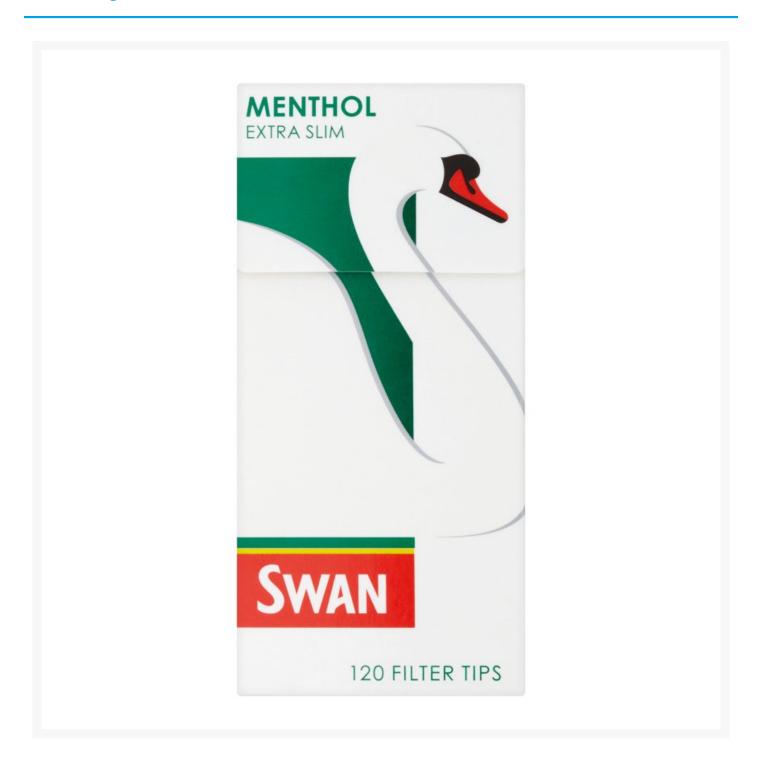

## Swan Extra Slim Tips (Menthol) (20 Pack)

## **Product Images**



## **Additional Information**

| Product Code | 55542         |
|--------------|---------------|
| Tax Class    | Taxable Goods |
| Price Marked | No            |

## **Storage**

| Tempe | rature | Ambient |  |
|-------|--------|---------|--|

While every care has been taken to ensure this information is correct, food products are constantly being reformulated and nutrition content may change. We would therefore recommend that you do not rely solely on this information and always check product labels. This does not affect your statutory rights. We do not accept liability for any inaccuracies or incorrect information contained on this site.