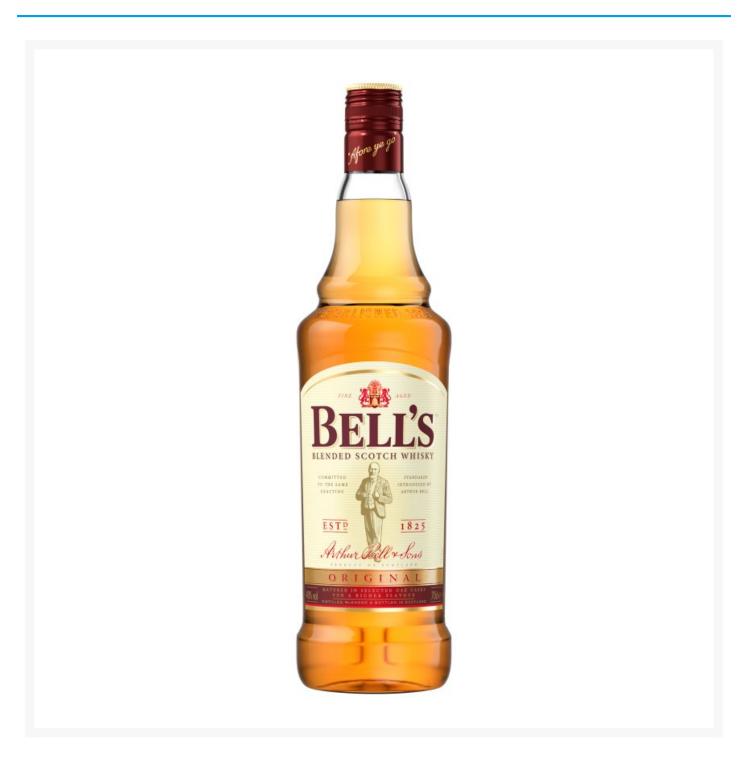

## Bell's Blended Scotch Whisky 70cl

**Product Images** 



## **Additional Information**

| Product Code                  | 80022         |
|-------------------------------|---------------|
| Tax Class                     | Taxable Goods |
| Price Marked                  | No            |
|                               |               |
| Storage                       |               |
| Temperature                   | Ambient       |
| <b>Storage</b><br>Temperature | Ambient       |

While every care has been taken to ensure this information is correct, food products are constantly being reformulated and nutrition content may change. We would therefore recommend that you do not rely solely on this information and always check product labels. This does not affect your statutory rights. We do not accept liability for any inaccuracies or incorrec