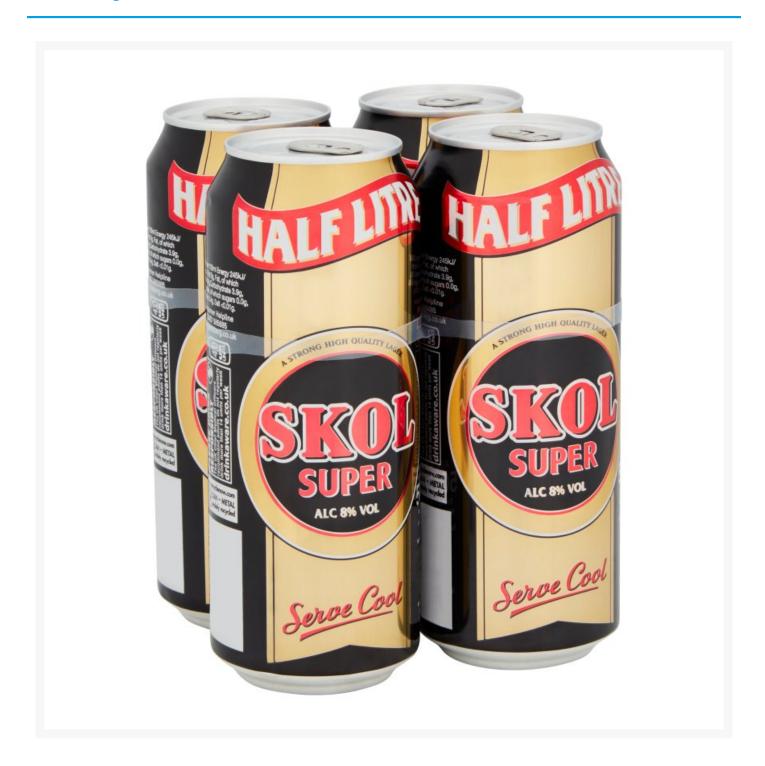

# Skol Super Lager 500ml (24 Pack)

## **Product Images**



#### **Additional Information**

| Product Code | 81045         |
|--------------|---------------|
| Tax Class    | Taxable Goods |
| Price Marked | No            |

#### **Storage**

| Tem | perature | Ambient |
|-----|----------|---------|

### **Ingredients**

| Ingredients | Water<br>Malted <b>Barley</b><br>Glucose Syrup<br>Hops |
|-------------|--------------------------------------------------------|
|-------------|--------------------------------------------------------|

While every care has been taken to ensure this information is correct, food products are constantly being reformulated and nutrition content may change. We would therefore recommend that you do not rely solely on this information and always check product labels. This does not affect your statutory rights. We do n