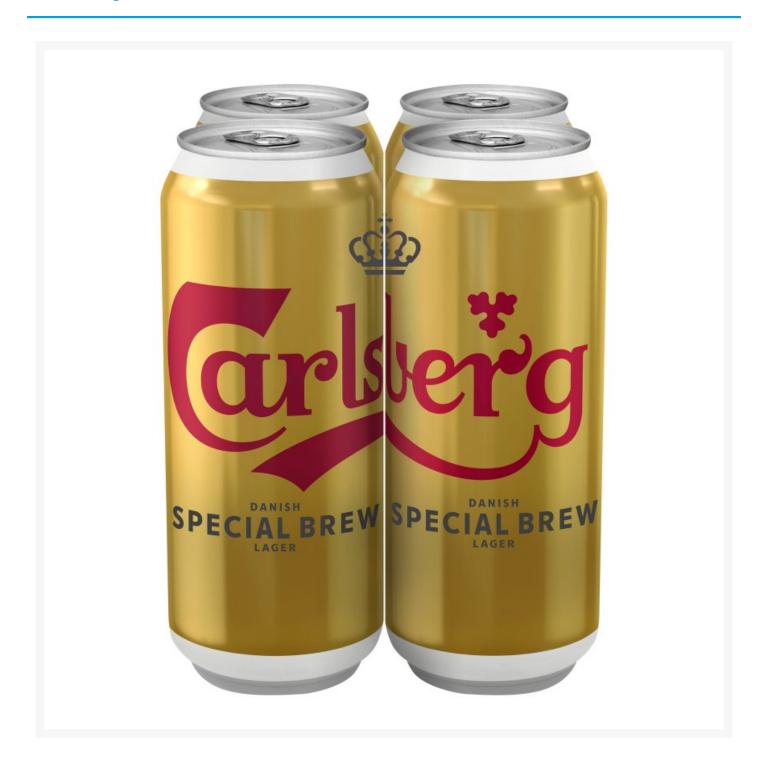

# **Carlsberg Special Brew Lager 500ml (24 Pack)**

# **Product Images**



#### **Additional Information**

| Product Code | 81035         |
|--------------|---------------|
| Tax Class    | Taxable Goods |
| Price Marked | No            |

### **Storage**

| Tem | perature | Ambient |
|-----|----------|---------|

## **Ingredients**

| Ingredients | Water<br>Malted <b>Barley</b><br>Glucose Syrup<br>Hops |  |
|-------------|--------------------------------------------------------|--|
|-------------|--------------------------------------------------------|--|

While every care has been taken to ensure this information is correct, food products are constantly being reformulated and nutrition content may change. We would therefore recommend that you do not rely solely on this information and always check product labels. This does not affect your statutory rights.