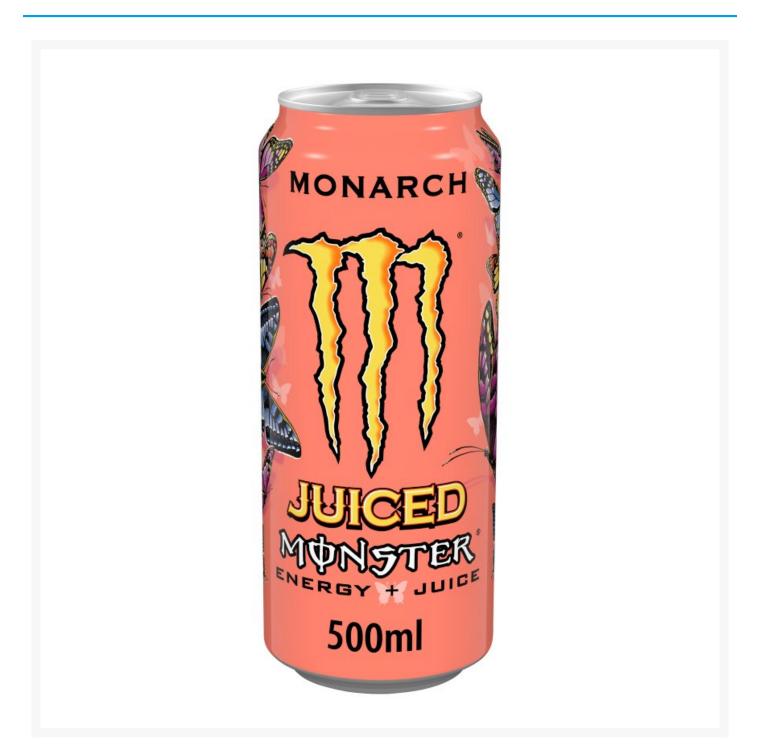

## Monster Monarch Energy Drink 500ml (12 Pack)

## **Product Images**



## **Additional Information**

| Product Code | 3819          |  |
|--------------|---------------|--|
| Tax Class    | Taxable Goods |  |
| Price Marked | No            |  |
|              |               |  |
| Storage      |               |  |
| Temperature  | Ambient       |  |

## Ingredients

| Carbonated WaterSucroseFruit Juices from Concentrate (5%) (Apple, Peach, Pear,<br>Pineapple, Nectarine, Mango, Banana)<br>Glucose Syrup<br>Acid (Citric Acid)<br>Taurine (0.4%)<br>Acidity Regulator (Sodium Citrates)<br>Flavourings<br>MaltodextrinIngredientsMatsourings<br>MaltodextrinPreservative (Potassium Sorbate)<br>Caffeine (0.03%)<br>Vegetable Oils (Coconut, Rapeseed)<br>Modified Starch<br>Vitamins (B3, B6, B2, B12)<br>Sweetner (Sucralose)<br>L-Carnitine L-Tartrate (0.004%)<br>Sodium Chlo