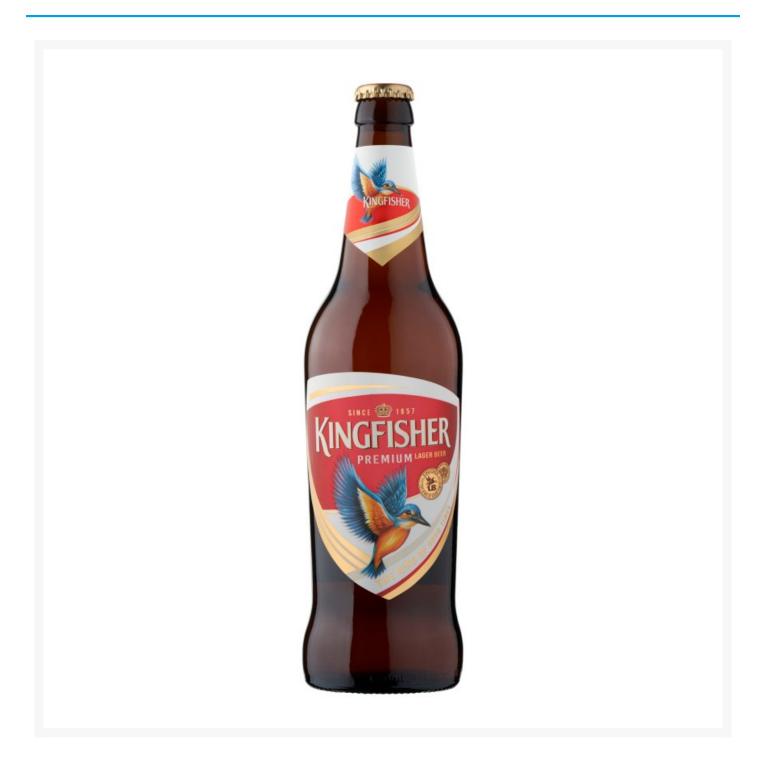

# Kingfisher Lager Singles 650ml (12 Pack)

## **Product Images**



#### **Additional Information**

| Product Code | 87457         |
|--------------|---------------|
| Tax Class    | Taxable Goods |
| Price Marked | No            |

#### **Storage**

| Temperature | Ambient |
|-------------|---------|

### **Ingredients**

| Ingredients | Water Malted <b>Barley</b> Glucose Syrup Torrefied <b>Wheat</b> Hops Colour: Caramel |  |
|-------------|--------------------------------------------------------------------------------------|--|
|-------------|--------------------------------------------------------------------------------------|--|

While every care has been taken to ensure this information is correct, food products are constantly being reformulated and nutrition content may change. We would therefore recommend that you do not rely solely on this inf