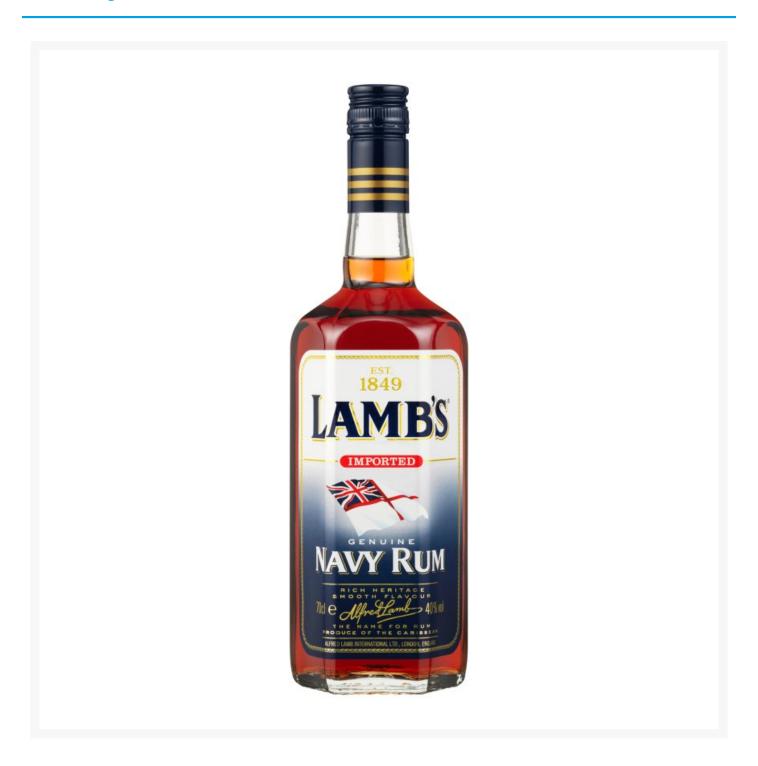

## Lamb's Navy Rum 70cl

## **Product Images**



## **Additional Information**

| Product Code | 80262         |
|--------------|---------------|
| Tax Class    | Taxable Goods |
| Price Marked | No            |

## **Storage**

| Temperature | Ambient |
|-------------|---------|

While every care has been taken to ensure this information is correct, food products are constantly being reformulated and nutrition content may change. We would therefore recommend that you do not rely solely on this information and always check product labels. This does not affect your statutory rights. We do not accept liability for any inaccuracies or incorrect information contained on this site.