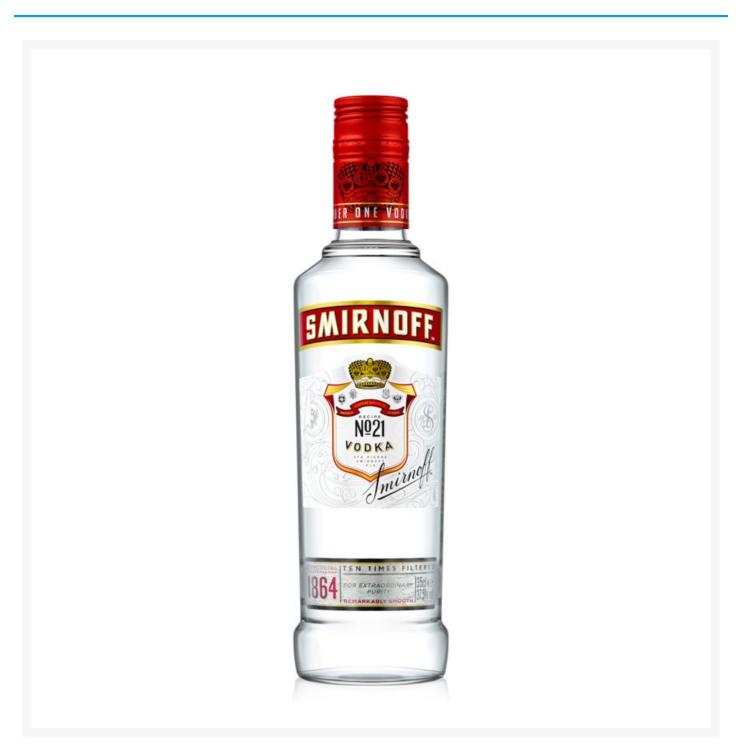

## Smirnoff Vodka 35cl

## **Product Images**



## **Additional Information**

| Product Code | 80237         |
|--------------|---------------|
| Tax Class    | Taxable Goods |
| Price Marked | No            |
|              |               |
| Storage      |               |
| Storage      |               |
|              | Ambient       |
| Temperature  | Ambient       |
|              | Ambient       |

While every care has been taken to ensure this information is correct, food products are constantly being reformulated and nutrition content may change. We would therefore recommend that you do not rely solely on this information and always check product labels. This does not affect your statutory rights. We do not accept liability for any inaccuracies or incorrect information contained on this site.