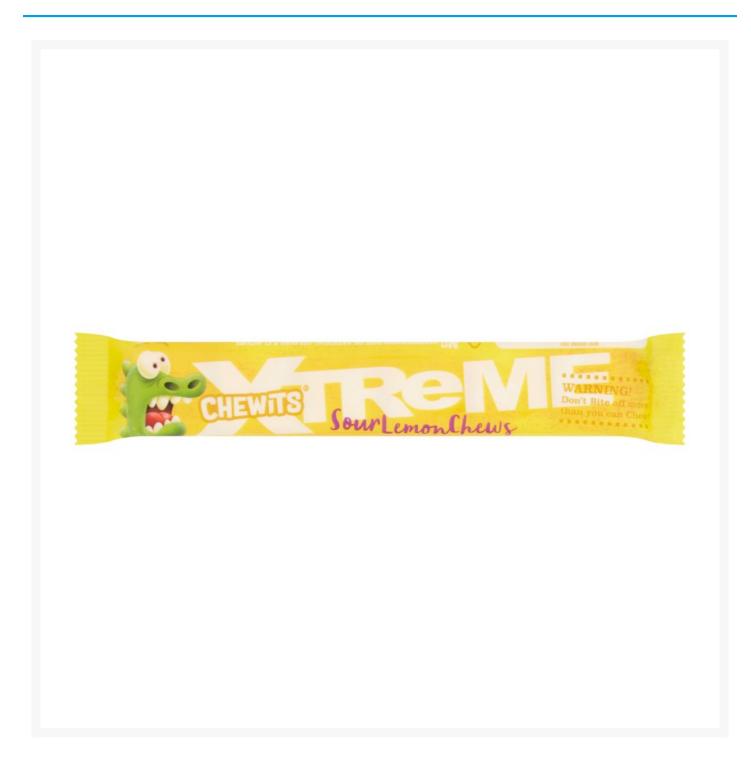

# **Chewits Xtreme Sour Lemon Chews 34g (24 Pack)**

## **Product Images**



#### **Additional Information**

| Product Code | 396           |
|--------------|---------------|
| Tax Class    | Taxable Goods |
| Price Marked | No            |

#### **Storage**

| Temperature | Ambient |
|-------------|---------|

### **Ingredients**

| Ingredients | Glucose Syrup Sugar Acids (Citric Acid, Lactic Acid) Vegetable Fats (Palm, Coconut) Lemon Juice Concentrate Natural Flavouring Egg White Powder Hydrolysed Pea Protein Colour (Carotenes) |  |
|-------------|-------------------------------------------------------------------------------------------------------------------------------------------------------------------------------------------|--|
|-------------|---------------------------------------------------------------------------------------------------------------