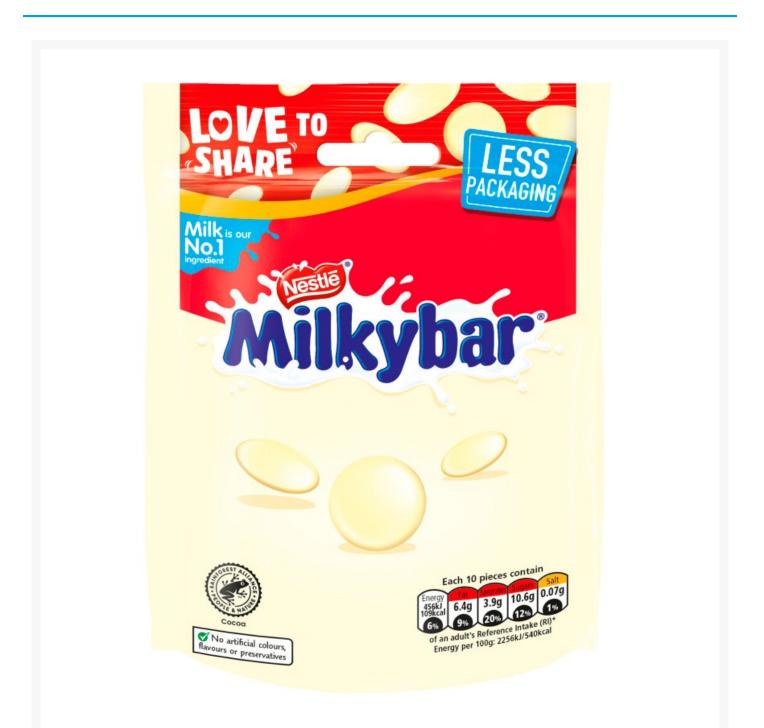

#### **Product Images**

#### **Nutritional Information**

| Carbs per 100g (g)                  | 52.9 g   |
|-------------------------------------|----------|
| Carbs of which Sugars per 100g (g)  | 52.5 g   |
| Fat per 100g (g)                    | 31.7 g   |
| Fat of which Saturates per 100g (g) | 19.1 g   |
| Fibre per 100g                      | 0 g      |
| Energy per 100g (kcal)              | 540 kcal |
| Energy per 100g (kJ)                | 2256 kJ  |
| Protein per 100g (g)                | 10.8 g   |
| Salt per 100g (g)                   | 0.35 g   |