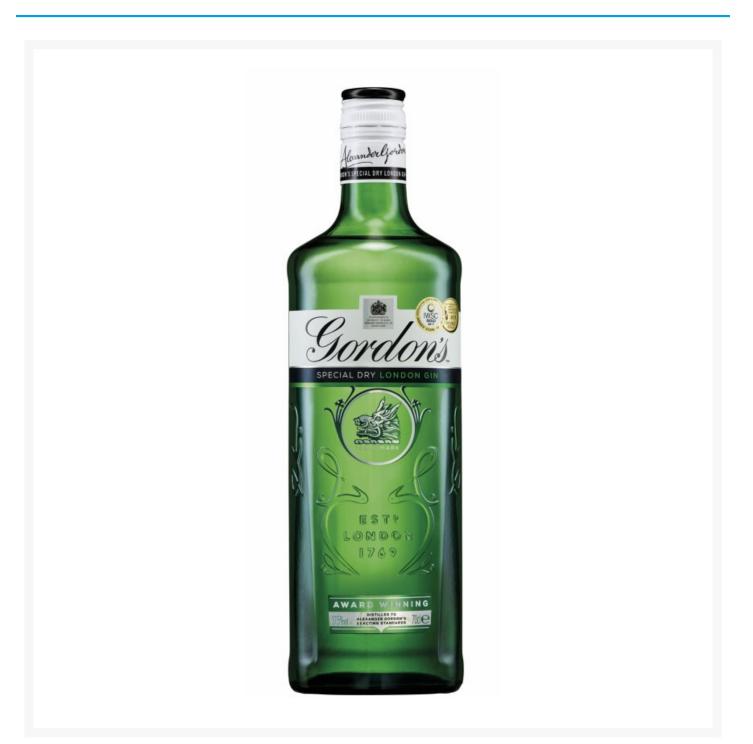

## Gordon's London Dry Gin 70cl

**Product Images** 



## **Additional Information**

| Product Code            | 80187         |
|-------------------------|---------------|
| Tax Class               | Taxable Goods |
| Price Marked            | No            |
|                         |               |
| Storage                 |               |
|                         |               |
|                         |               |
| Temperature             | Ambient       |
| Temperature             | Ambient       |
| Temperature Ingredients | Ambient       |
|                         | Ambient       |

While every care has been taken to ensure this information is correct, food products are constantly being reformulated and nutrition content may change. We would therefore recommend that you do not rely solely on this information and alwa