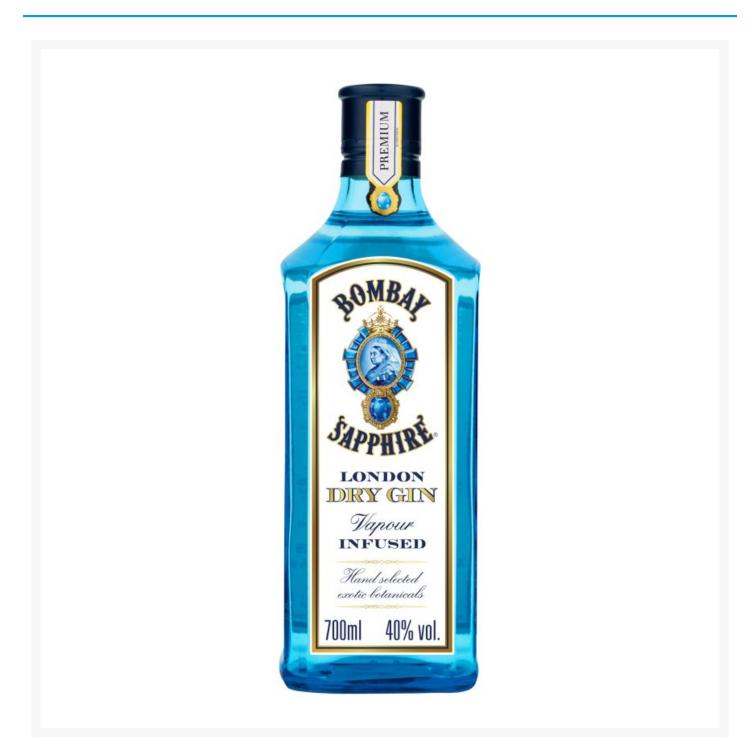

## **Bombay Sapphire Gin 70cl**

## **Product Images**



## **Additional Information**

| Product Code | 8812771       |
|--------------|---------------|
| Tax Class    | Taxable Goods |
| Price Marked | No            |

## **Storage**

| Temperature | Ambient |
|-------------|---------|

While every care has been taken to ensure this information is correct, food products are constantly being reformulated and nutrition content may change. We would therefore recommend that you do not rely solely on this information and always check product labels. This does not affect your statutory rights. We do not accept liability for any inaccuracies or incorrect information contained on this site.