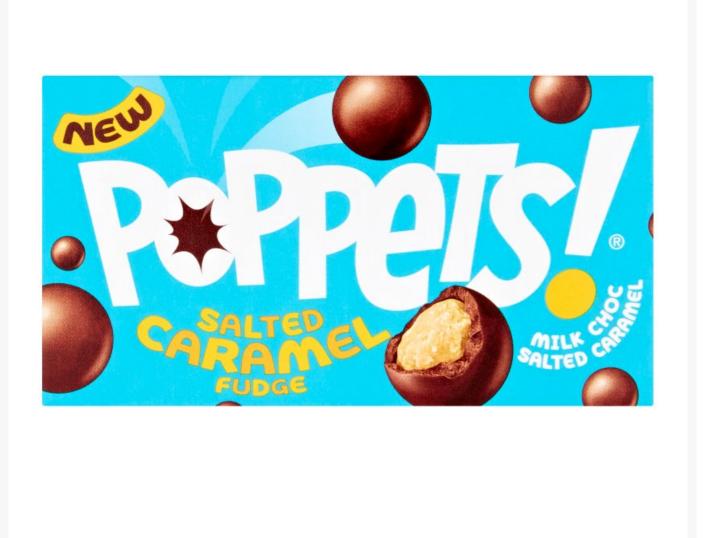

# **Poppets Salted Caramel Box 40g (36 Pack)**

## **Product Images**



#### **Additional Information**

| Product Code | 9335          |
|--------------|---------------|
| Tax Class    | Taxable Goods |
| Price Marked | No            |

#### **Storage**

| Temperature | Ambient   |  |
|-------------|-----------|--|
| remperature | 7 difform |  |

### **Ingredients**

| nised Starch)      |
|--------------------|
| Solids 14% minimum |
|                    |

While every care has been taken to ensure this information is correct, food products are constantly being reformulated and nutrition content may change. We would therefore recommend that you do not rely solely on this information and always check product labels. This does not affect your statutory rights. We do not accept liability for any inaccuracies or incorrect information contained on this site.