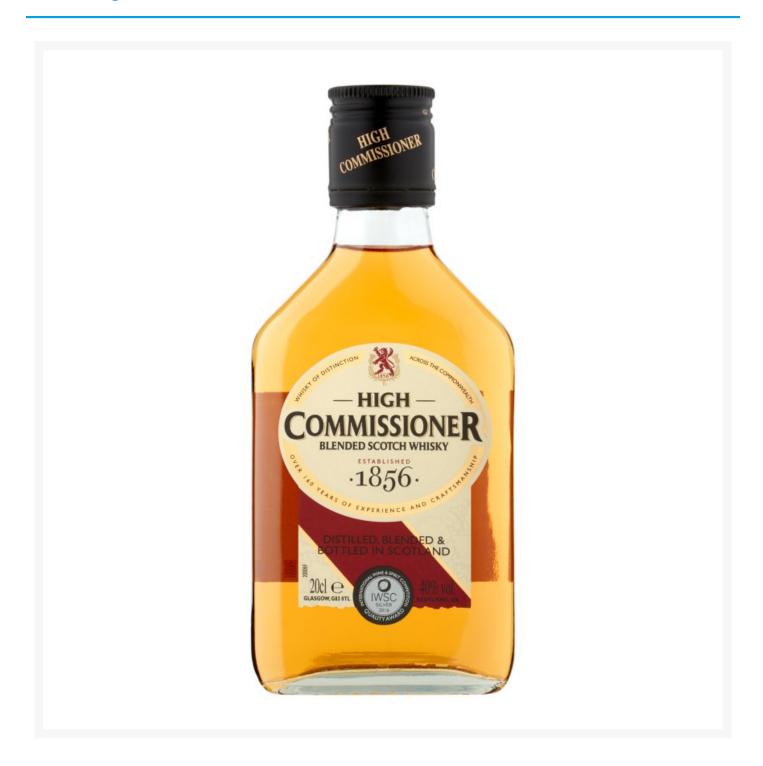

## **High Commissioner Blended Scotch Whisky 20cl**

## **Product Images**



## **Additional Information**

| Product Code | 80043         |
|--------------|---------------|
| Tax Class    | Taxable Goods |
| Price Marked | No            |

## **Storage**

| Temperature | Ambient |
|-------------|---------|

While every care has been taken to ensure this information is correct, food products are constantly being reformulated and nutrition content may change. We would therefore recommend that you do not rely solely on this information and always check product labels. This does not affect your statutory rights. We do not accept liability for any inaccuracies or incorrect information contained on this site.