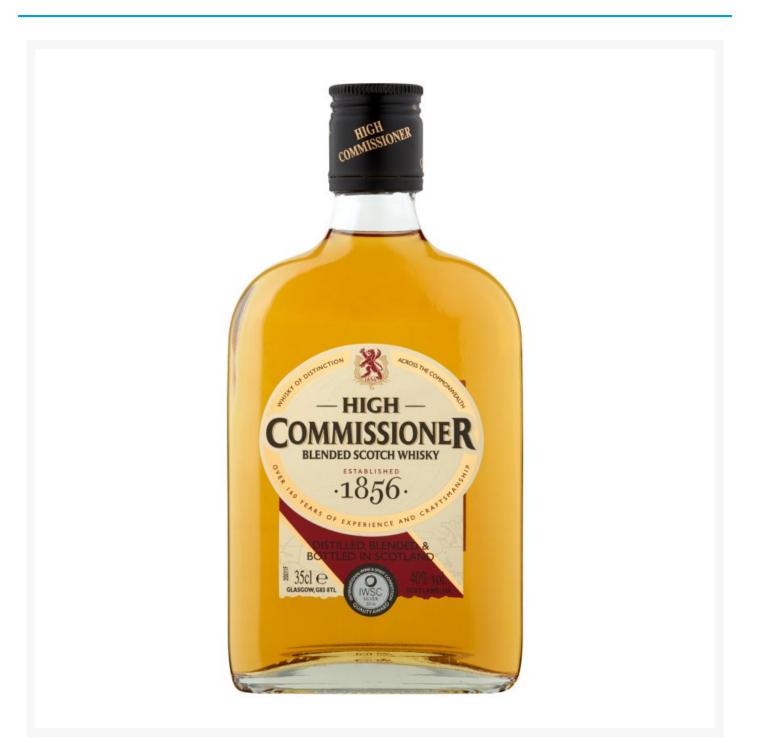

## High Commissioner Blended Scotch Whisky 35cl

**Product Images** 



## **Additional Information**

| Product Code | 80042         |
|--------------|---------------|
| Tax Class    | Taxable Goods |
| Price Marked | No            |
|              |               |
| Storage      |               |
|              |               |
| Temperature  | Ambient       |

While every care has been taken to ensure this information is correct, food products are constantly being reformulated and nutrition content may change. We would therefore recommend that you do not rely solely on this information and always check product labels. This does not affect your statutory rights. We do not accept liability for any inaccuracies or incorrect information contained on this site.