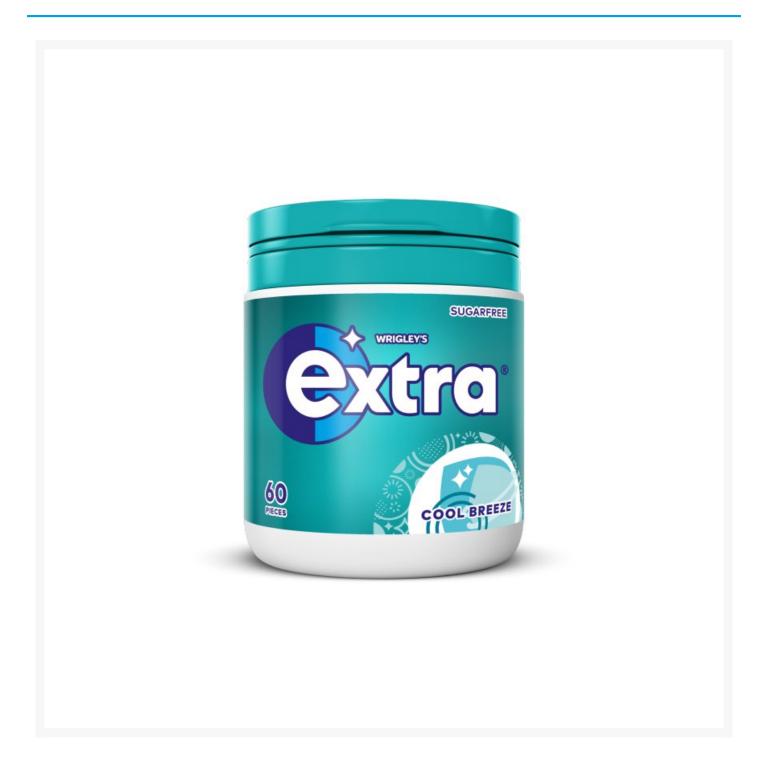

# Wrigley's Extra Cool Breeze Pellet Bottle 60 Piece (6 Pack)

# **Product Images**