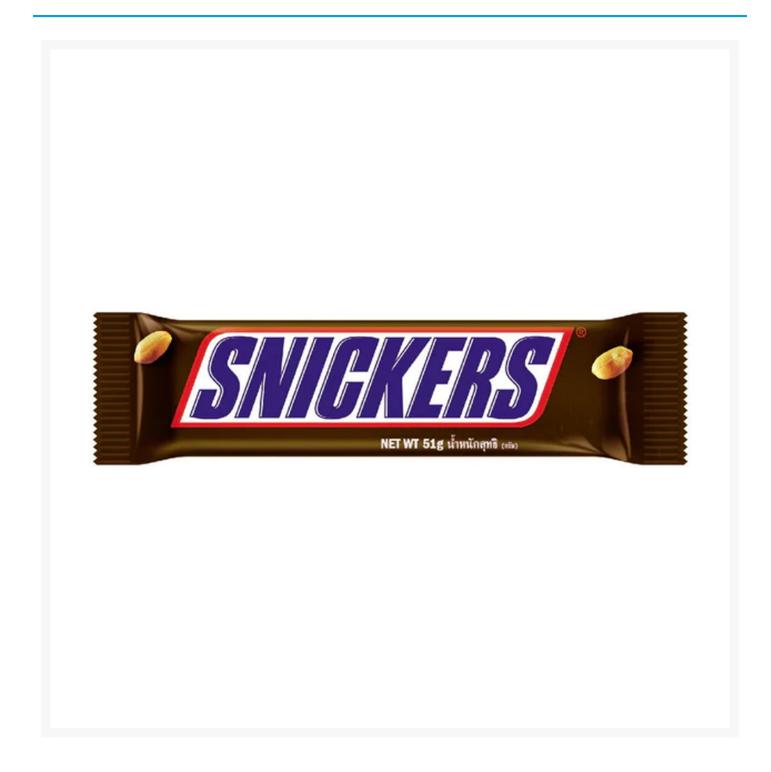

## **Snickers Chocolate Bar 51g (24 Pack)**

## **Product Images**



## **Additional Information**

| Product Code | 2452          |
|--------------|---------------|
| Tax Class    | Taxable Goods |
| Price Marked | No            |

## **Storage**

| Tempe | rature | Ambient |  |
|-------|--------|---------|--|

While every care has been taken to ensure this information is correct, food products are constantly being reformulated and nutrition content may change. We would therefore recommend that you do not rely solely on this information and always check product labels. This does not affect your statutory rights. We do not accept liability for any inaccuracies or incorrect information contained on this site.