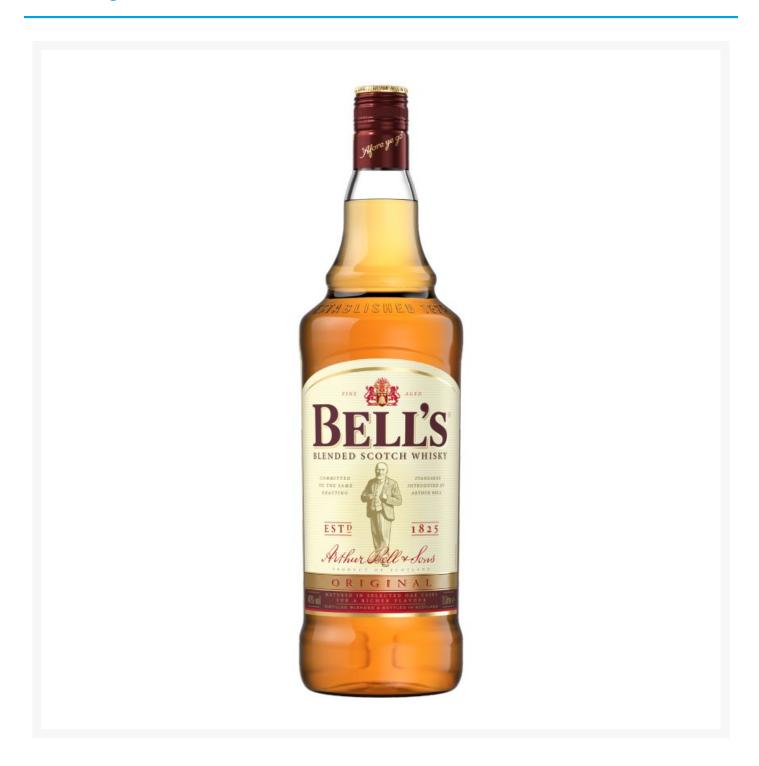

# **Bell's Blended Scotch Whisky 35cl**

## **Product Images**



#### **Additional Information**

| Product Code | 80013         |
|--------------|---------------|
| Tax Class    | Taxable Goods |
| Price Marked | No            |

#### **Storage**

| Temperature | Ambient |  |
|-------------|---------|--|

### **Ingredients**

| Ingredients | SCOTCH WHISKY |  |
|-------------|---------------|--|

While every care has been taken to ensure this information is correct, food products are constantly being reformulated and nutrition content may change. We would therefore recommend that you do not rely solely on this information and always check product labels. This does not affect your statutory rights. We do not accept liability for any inaccuracies or incorrect information contained on this site.