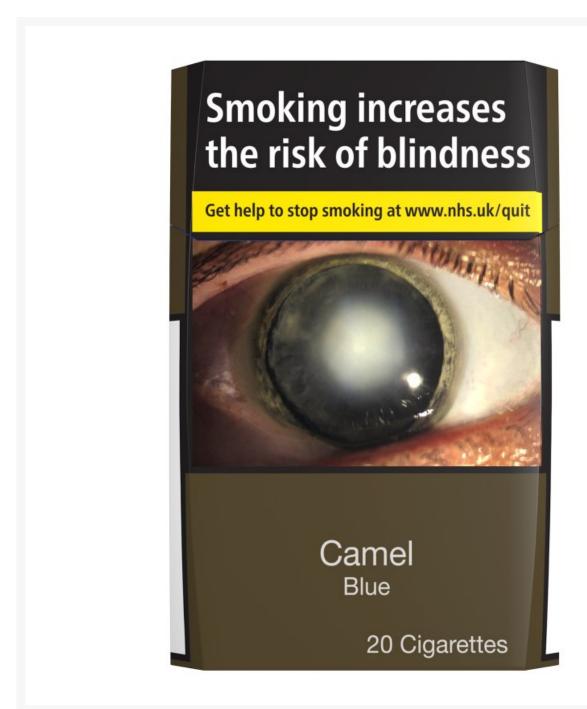

## **Camel Blue King Size Pack of 20 Cigarettes (10 Pack)**

## **Product Images**