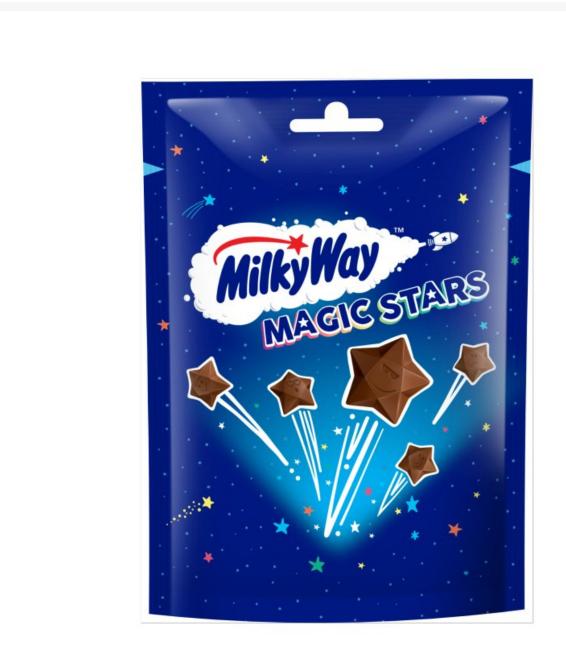

# Milky Way Magic Stars Pouch 100g (13 Pack)

# **Product Images**



### **Additional Information**

| Product Code | 2154          |
|--------------|---------------|
| Tax Class    | Taxable Goods |
| Price Marked | No            |

### **Storage**

| Temperature | Ambient |
|-------------|---------|

# **Ingredients**

| Ingredients | Sugar Cocoa Butter Skimmed Milk Powder Cocoa Mass Milk Fat Lactose Whey Permeate (from Milk) Emulsifier (Soya Lecithin) Vanilla Extract Milk Chocolate contains Milk Solids 14% minimum and Cocoa Solids 25% minimum |
|-------------|----------------------------------------------------------------------------------------------------------------------------------------------------------------------------------------------------------------------|
|-------------|-------------------------------------------------------------------