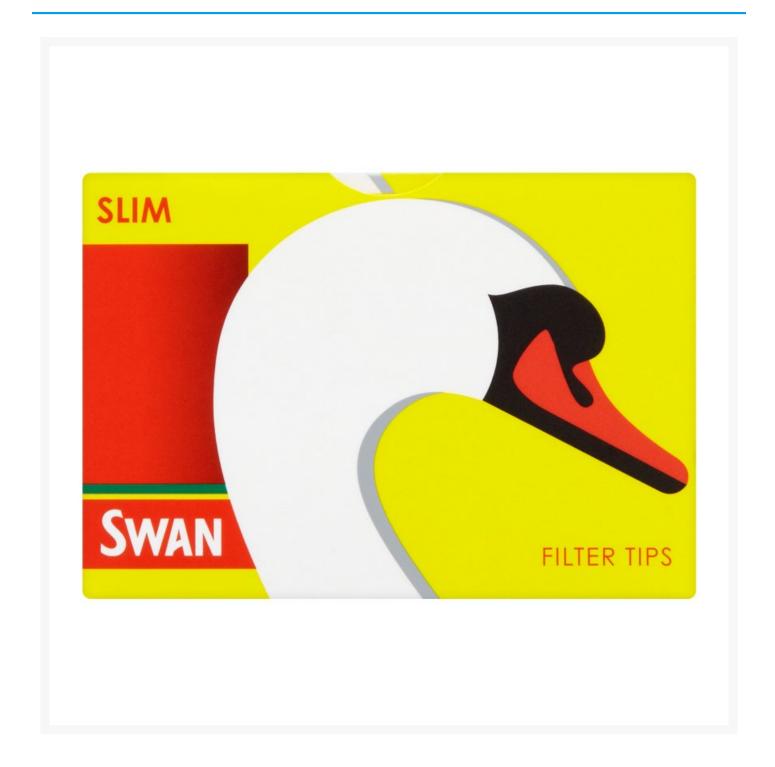

## **Swan Slimline Filter Tips (12 Pack)**

## **Product Images**



## **Additional Information**

| Product Code | 55536         |
|--------------|---------------|
| Tax Class    | Taxable Goods |
| Price Marked | No            |

## **Storage**

| Tempe | rature | Ambient |  |
|-------|--------|---------|--|

While every care has been taken to ensure this information is correct, food products are constantly being reformulated and nutrition content may change. We would therefore recommend that you do not rely solely on this information and always check product labels. This does not affect your statutory rights. We do not accept liability for any inaccuracies or incorrect information contained on this site.