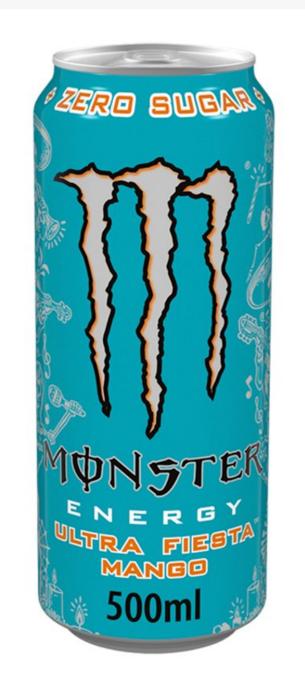

## Monster Ultra Fiesta Cans 500ml (12 Pack)

**Product Images** 



## **Additional Information**

| Product Code | 55684                                                                                                                                                                                                                                                                                                                                                                                                            |
|--------------|-------------------------------------------------------------------------------------------------------------------------------------------------------------------------------------------------------------------------------------------------------------------------------------------------------------------------------------------