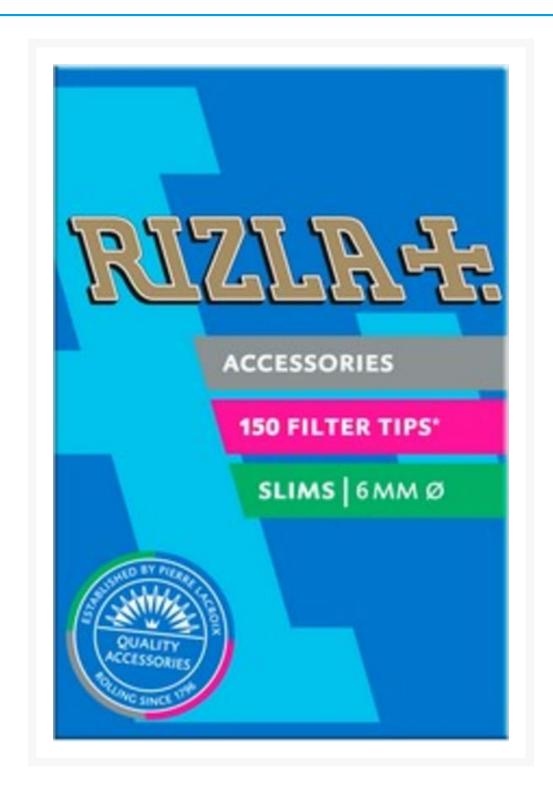

## Rizla Filter Tips (Slimline) (10 Pack)

## **Product Images**



## **Additional Information**

| Product Code | 44432         |
|--------------|---------------|
| Tax Class    | Taxable Goods |
| Price Marked | No            |

## **Storage**

| Temperature | Ambient |  |
|-------------|---------|--|

While every care has been taken to ensure this information is correct, food products are constantly being reformulated and nutrition content may change. We would therefore recommend that you do not rely solely on this information and always check product labels. This does not affect your statutory rights. We do not accept liability for any inaccuracies or incorrect information contained on this site.