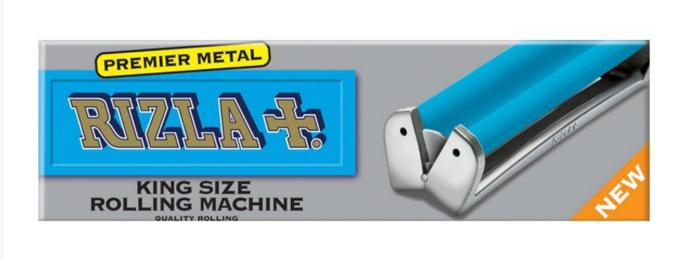

## **Rolling Machine King Size (10 Pack)**

## **Product Images**



## **Additional Information**

| Product Code | 44430         |
|--------------|---------------|
| Tax Class    | Taxable Goods |
| Price Marked | No            |

## **Storage**

| Temperature | Ambient |
|-------------|---------|

While every care has been taken to ensure this information is correct, food products are constantly being reformulated and nutrition content may change. We would therefore recommend that you do not rely solely on this information and always check product labels. This does not affect your statutory rights. We do not accept liability for any inaccuracies or incorrect information contained on this site.