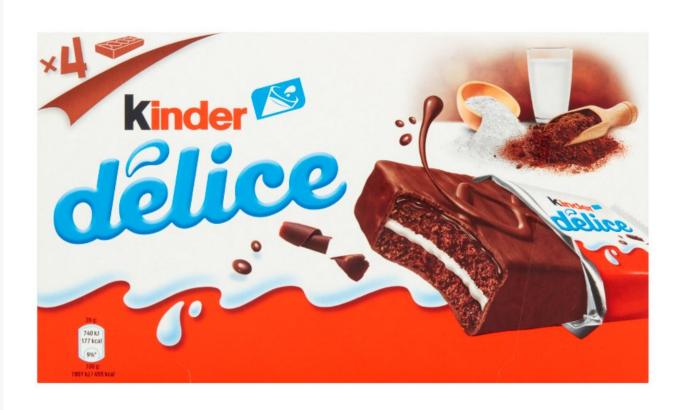

# **Kinder Delice Cake Bars 4 Pack 156g (6 Pack)**

## **Product Images**



#### **Additional Information**

| Product Code | 2389          |
|--------------|---------------|
| Tax Class    | Taxable Goods |
| Price Marked | No            |

### **Storage**

| Temperature | Ambient |
|-------------|---------|

## **Ingredients**

| Sugar Vegetable Fats (Palm, Shea, Sal) Glucose-Fructose Syrup Humectant: Glycerol Rehydrated Milk Powder (7%) Wheat Flour Skimmed Milk Powder (5.5%) Dextrose Fat-Reduced Cocoa (3%) Cocoa (2.5%) Egg Whey Powder Concentrated Pear Juice Wheat Starch Milk Powder Emulsifiers (Lecithins (Soya), Mono- and Diglycerides of Fatty Acids) Raising Agents (Ammonium Carbonate, Sodium Bicarbonate) Concentrated Lemon Juice Flavourings Cocoa Butter Salt Cocoa Mass Concentrated Butter |             |