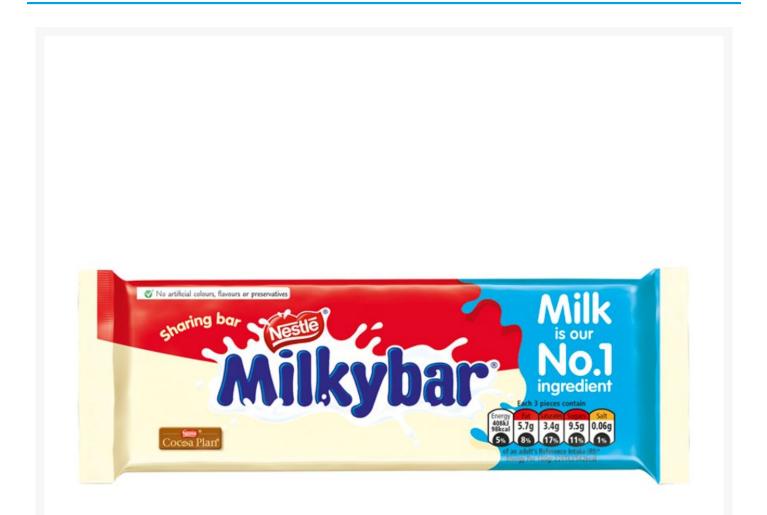

## Milkybar White Chocolate Sharing Bar 90g (14 Pack)

## **Additional Information**

| Product Code | 5413                                                                                                                                                                                                                                                         |
|--------------|--------------------------------------------------------------------------------------------------------------------------------------------------------------------------------------------------------------------------------------------------------------|
| Tax Class    | Taxable Goods                                                                                                                                                                                                                                                |
| Price Marked | No                                                                                                                                                                                                                                                           |
|              |                                                                                                                                                                                                                                                              |
| Storage      |                                                                                                                                                                                                                                                              |
| Temperature  | Ambient                                                                                                                                                                                                                                                      |
| Ingredients  |                                                                                                                                                                                                                                                              |
| Ingredients  | <b>Milk</b> Powders (Whole and Skimmed) (37.5%)<br>Sugar<br>Cocoa Butter<br>Vegetable Fats (Mango Kernel, Palm, Sal, Shea)<br>Emulsifier (Sunflower Lecithin)<br>Natural Flavouring<br>White Chocolate contains Vegetable Fat in addition to<br>Cocoa Butter |