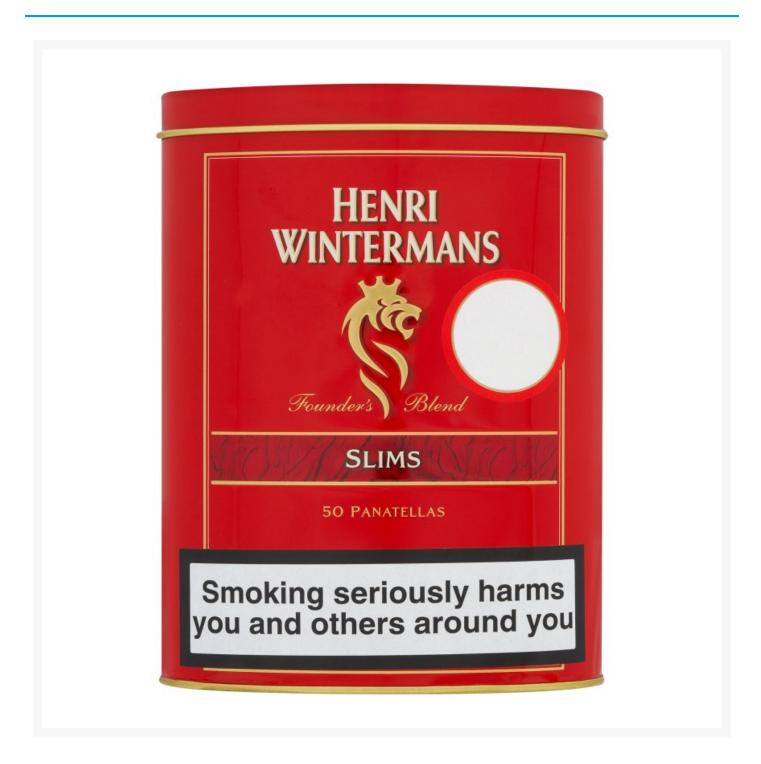

## Henri Winterman Slim Panatellas Drum (50 Pack)

## **Product Images**



## **Additional Information**

| Product Code | 22263         |
|--------------|---------------|
| Tax Class    | Taxable Goods |
| Price Marked | No            |

## **Storage**

| Temperature | Ambient |  |
|-------------|---------|--|

While every care has been taken to ensure this information is correct, food products are constantly being reformulated and nutrition content may change. We would therefore recommend that you do not rely solely on this information and always check product labels. This does not affect your statutory rights. We do not accept liability for any inaccuracies or incorrect information contained on this site.