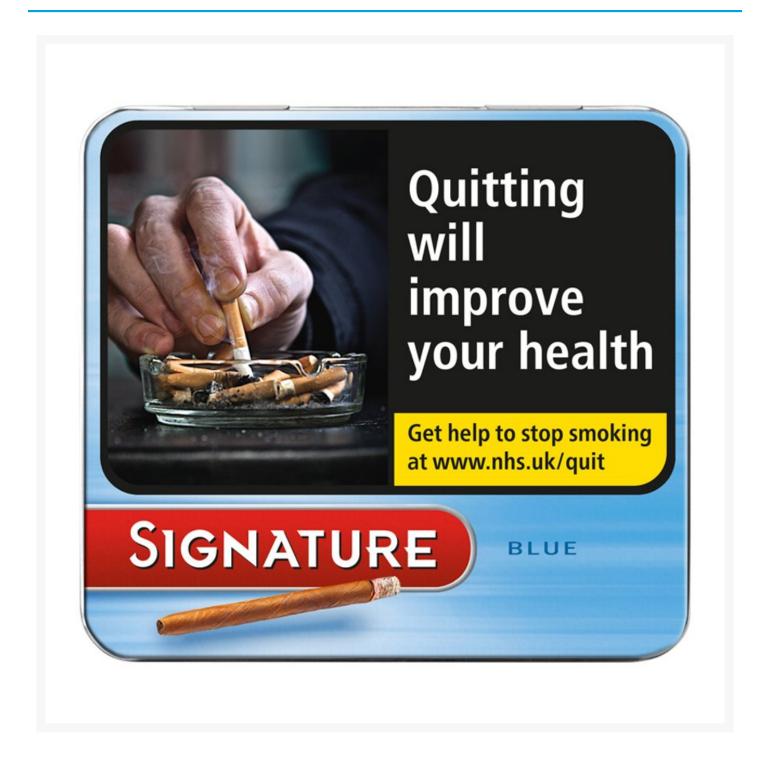

## Signature Blue (Cafe Creme) Tin of 10 Miniature Cigars (10 Pack)

**Product Images** 