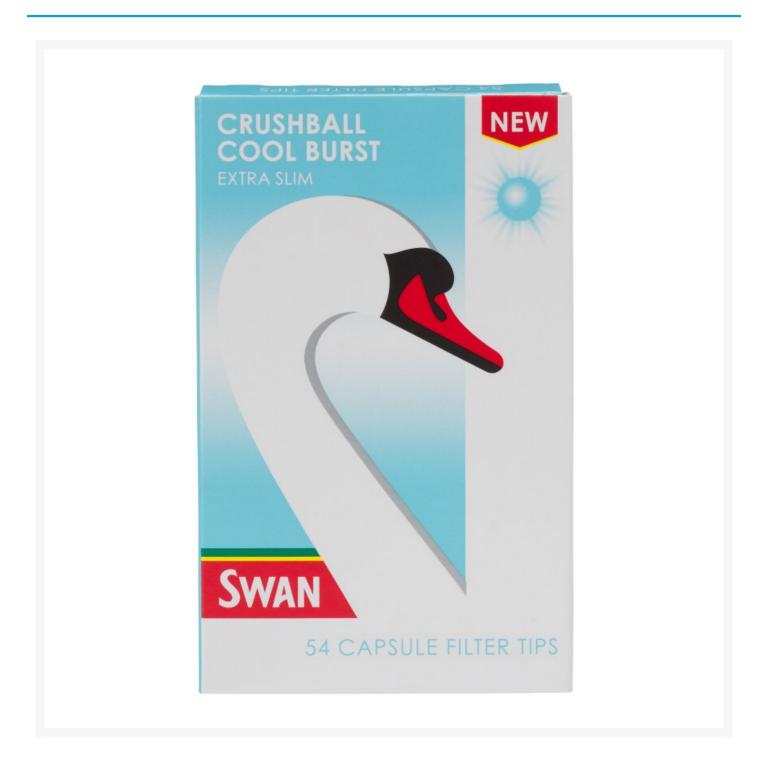

## **Swan Cool Burst Capsule Filter (20 Pack)**

## **Product Images**



## **Additional Information**

| Product Code | 55552         |
|--------------|---------------|
| Tax Class    | Taxable Goods |
| Price Marked | No            |

## **Storage**

| Temperature | Ambient |
|-------------|---------|

While every care has been taken to ensure this information is correct, food products are constantly being reformulated and nutrition content may change. We would therefore recommend that you do not rely solely on this information and always check product labels. This does not affect your statutory rights. We do not accept liability for any inaccuracies or incorrect information contained on this site.