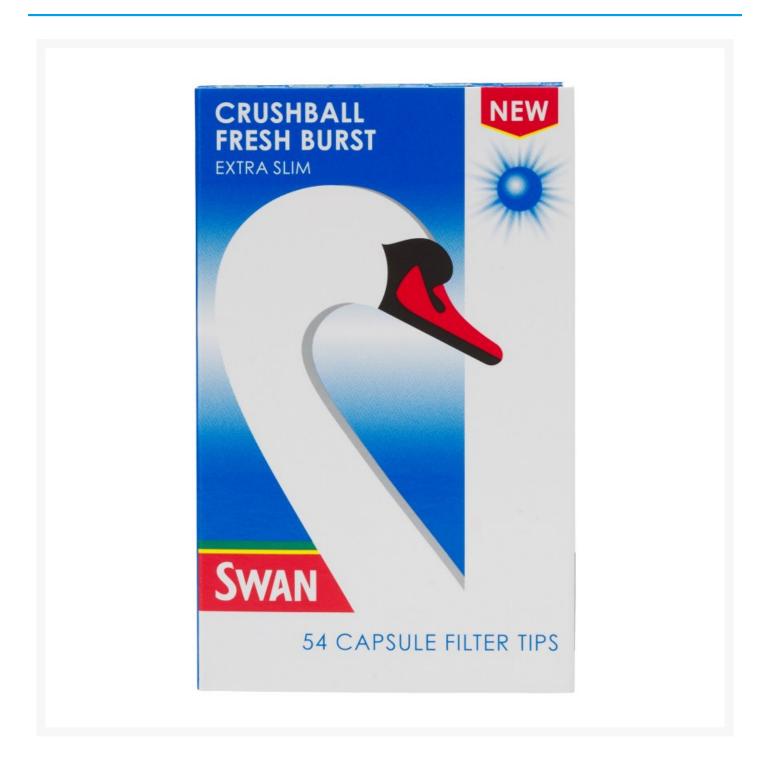

## **Swan Fresh Burst Capsule Filter (20 Pack)**

## **Product Images**



## **Additional Information**

| Product Code | 55551         |
|--------------|---------------|
| Tax Class    | Taxable Goods |
| Price Marked | No            |

## **Storage**

| Temperature |
|-------------|

While every care has been taken to ensure this information is correct, food products are constantly being reformulated and nutrition content may change. We would therefore recommend that you do not rely solely on this information and always check product labels. This does not affect your statutory rights. We do not accept liability for any inaccuracies or incorrect information contained on this site.