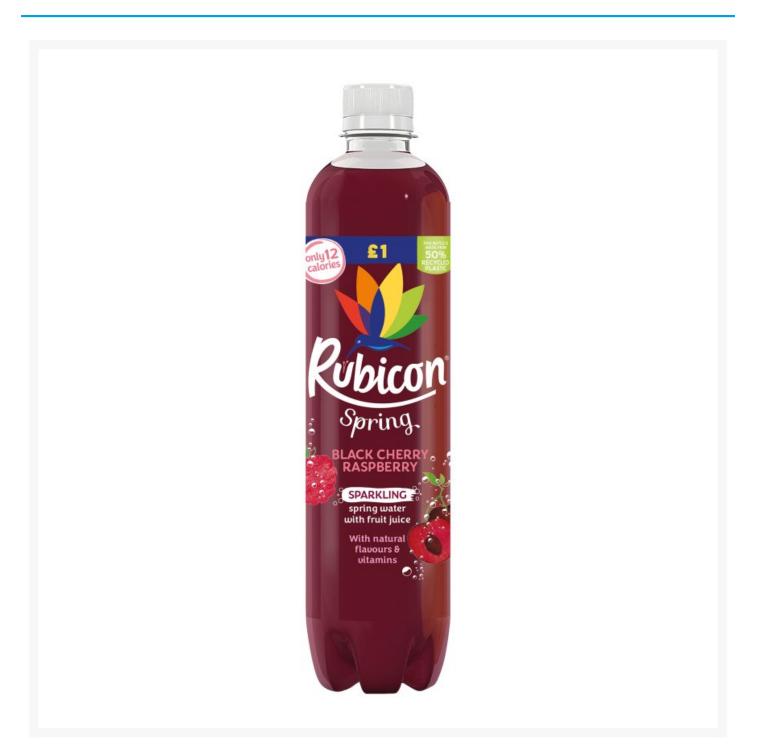

## Rubicon Spring Black Cherry & Raspberry 500ml (12 Pack) Price Marked £1.00

## **Product Images**