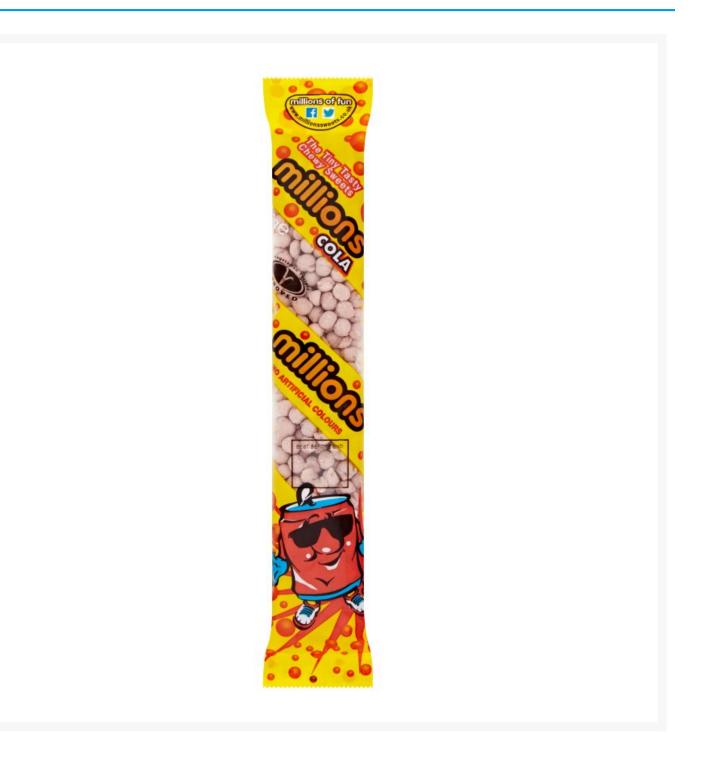

## Millions Cola Tube 65g (12 Pack)

**Product Images** 



## **Additional Information**

| Product Code | 8116                                                                                                                                                                                                                                                             |
|--------------|------------------------------------------------------------------------------------------------------------------------------------------------------------------------------------------------------------------------------------------------------------------|
| Tax Class    | Taxable Goods