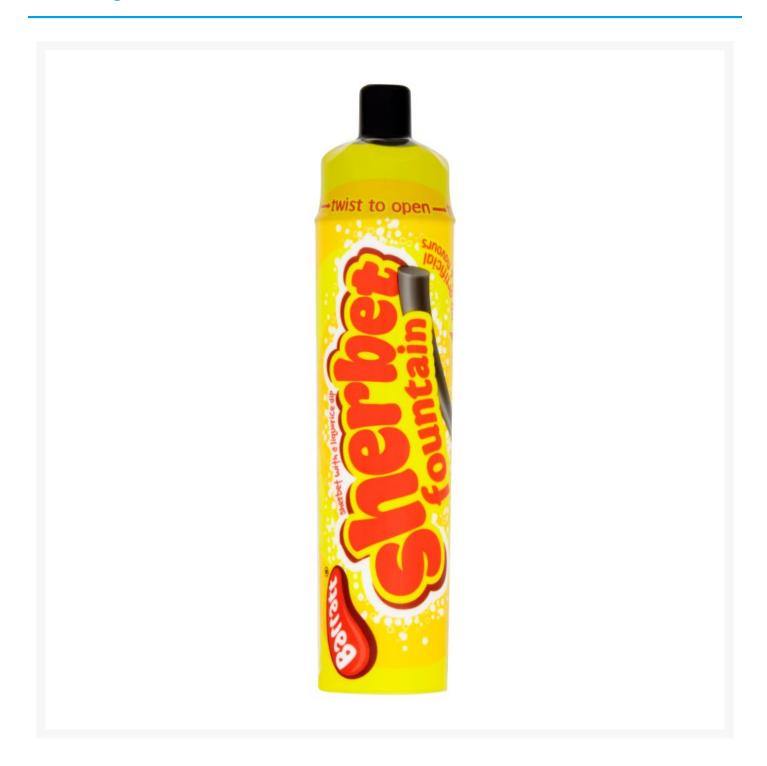

# **Candyland Sherbet Fountain 36g (30 Pack)**

# **Product Images**



#### **Additional Information**

| Product Code | 789           |
|--------------|---------------|
| Tax Class    | Taxable Goods |
| Price Marked | No            |

### **Storage**

| T           | A selete et |  |
|-------------|-------------|--|
| Temperature | Ambient     |  |
|             |             |  |

## **Ingredients**

| Ingredients | Sugar Treacle Wheat Flour (Wheat Flour, Calcium Carbonate, Iron, Niacin, Thiamin) Cornflour Sodium Bicarbonate Acids (Citric Acid, Tartaric Acid) Colour (Plain Caramel) Liquorice Extract Anti-Caking Agent (Tri-Calcium Phosphate) Flavouring Aniseed Oil |
|-------------|---------------------------------------------------------------------------------------------------------------------------------------------------------------------------------