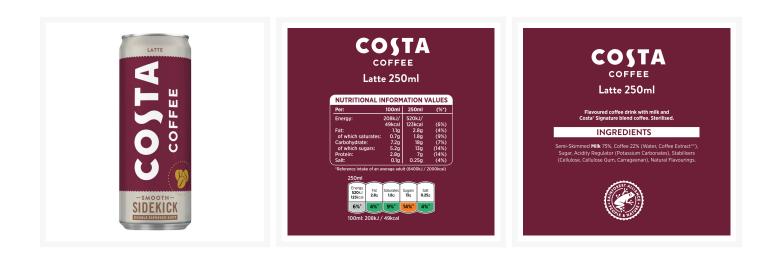

## Storage

Temperature

Ambient

| Ingredients | Coffee (Water, Coffee Extract**) (49%)<br>Milk (3.5% Fat) (48%)<br>Sugar<br>Acidity Regulators (Potassium Bicarbonate, Potassium<br>Citrate)<br>Stabilisers (Cellulose, Carboxy Methyl Cellulose,<br>Carrageenan)<br>Natural Flavourings<br>**Rainforest Alliance Certified™ |
|-------------|------------------------------------------------------------------------------------------------------------------------------------------------------------------------------------------------------------------------------------------------------------------------------|