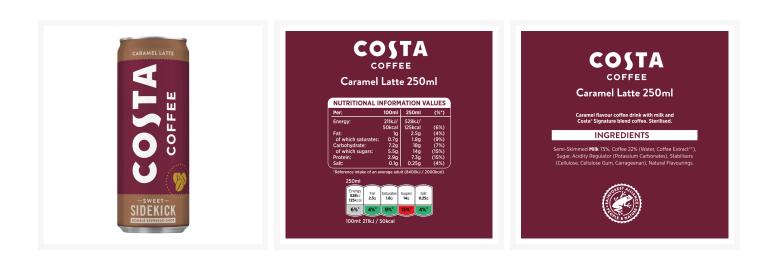

## Costa Coffee Latte Caramel Can 250ml (12 Pack)

## Storage

Temperature

Ambient

Coffee (Water, Coffee Extract\*\*) (63%) Milk (3.5% Fat) (34%) Sugar Stabilisers (Cellulose, Carboxy Methyl Cellulose, Carrageenan) Acidity Regulators (Potassium Bicarbonate, Potassium Citrate) Natural Flavourings \*\*Rainforest Alliance Certified™