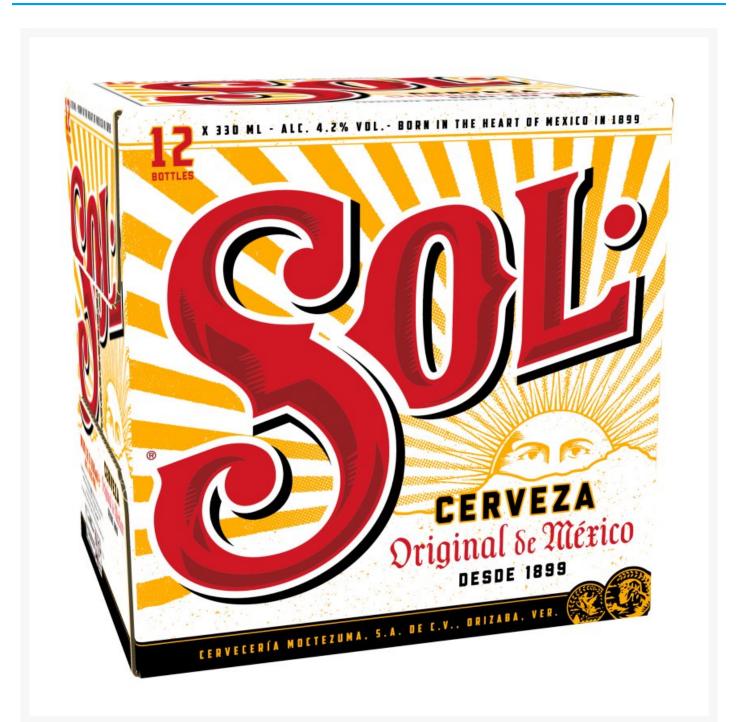

## Sol. Original Beer Bottles 330ml (12 Pack)

## **Product Images**



## **Additional Information**

| Product Code | 81150                                                         |
|--------------|---------------------------------------------------------------|
| Tax Class    | Taxable Goods                                                 |
| Price Marked | No                                                            |
|              |                                                               |
| Storage      |                                                               |
|              |                                                               |
| Temperature  | Ambient                                                       |
|              |                                                               |
| Ingredients  |