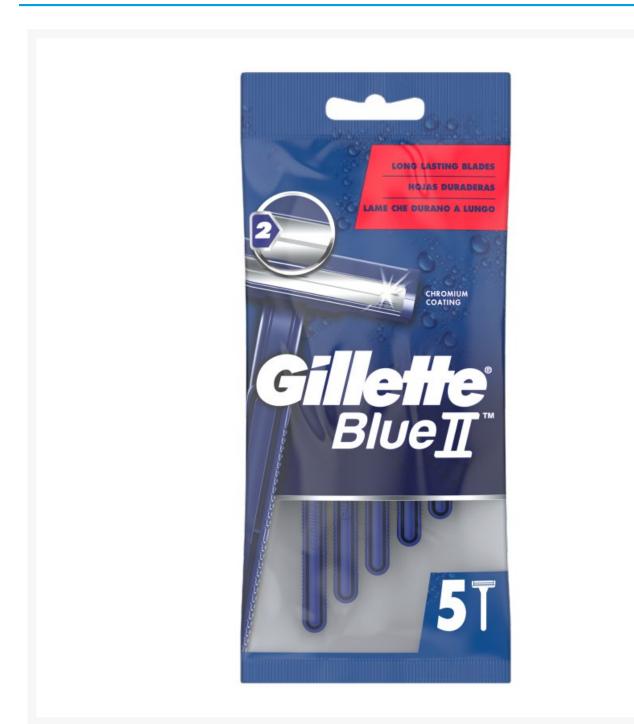

## Gillette Blue 2 (5 Pack) (6 Pack)

## **Product Images**



## **Additional Information**

| Product Code | 204340        |
|--------------|---------------|
| Tax Class    | Taxable Goods |
| Price Marked | No            |

## **Storage**

| Temperature | Ambient |
|-------------|---------|

While every care has been taken to ensure this information is correct, food products are constantly being reformulated and nutrition content may change. We would therefore recommend that you do not rely solely on this information and always check product labels. This does not affect your statutory rights. We do not accept liability for any inaccuracies or incorrect information contained on this site.