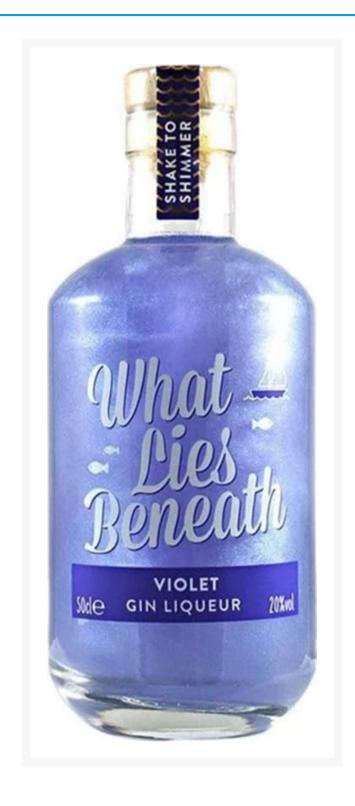

## What Lies Beneath Violet Gin Liqueur 20% ABV 50cl

**Product Images** 



## **Additional Information**

| Product Code | 80585         |
|--------------|---------------|
| Tax Class    | Taxable Goods |
| Price Marked | No            |

## **Storage**

| Temperature | Ambient |
|-------------|---------|

While every care has been taken to ensure this information is correct, food products are constantly being reformulated and nutrition content may change. We would therefore recommend that you do not rely solely on this information and always check product labels. This does not affect your statutory rights. We do not accept liability for any inaccuracies or incorrect information contained on this site.