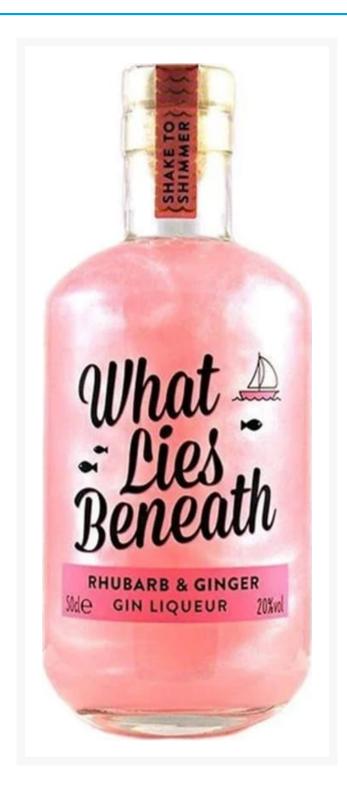

## What Lies Beneath Rhubarb & Ginger Gin Liqueur 20% ABV 50cl

**Product Images** 