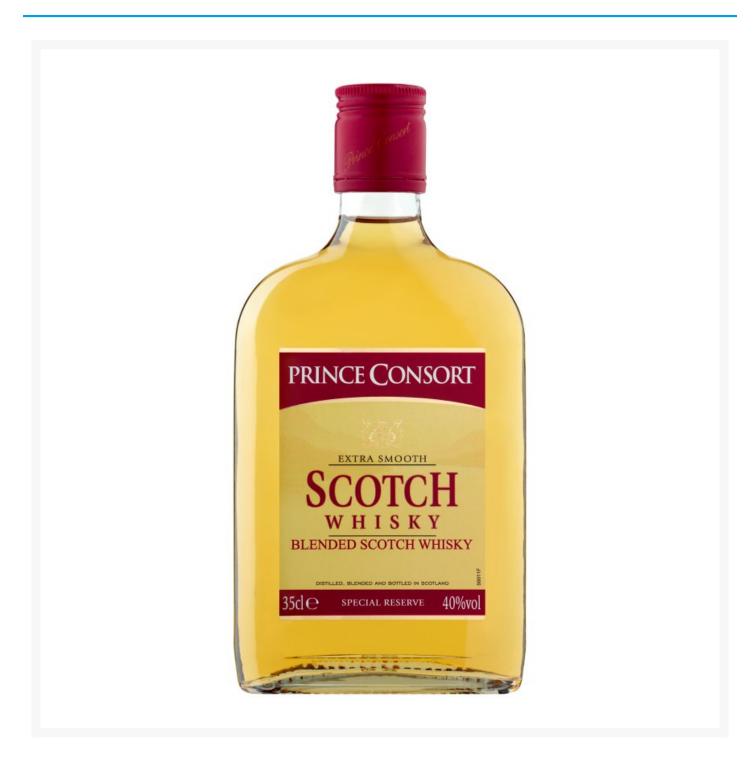

## **Prince Consort Blended Scotch Whisky 35cl (6 Pack)**

## **Product Images**