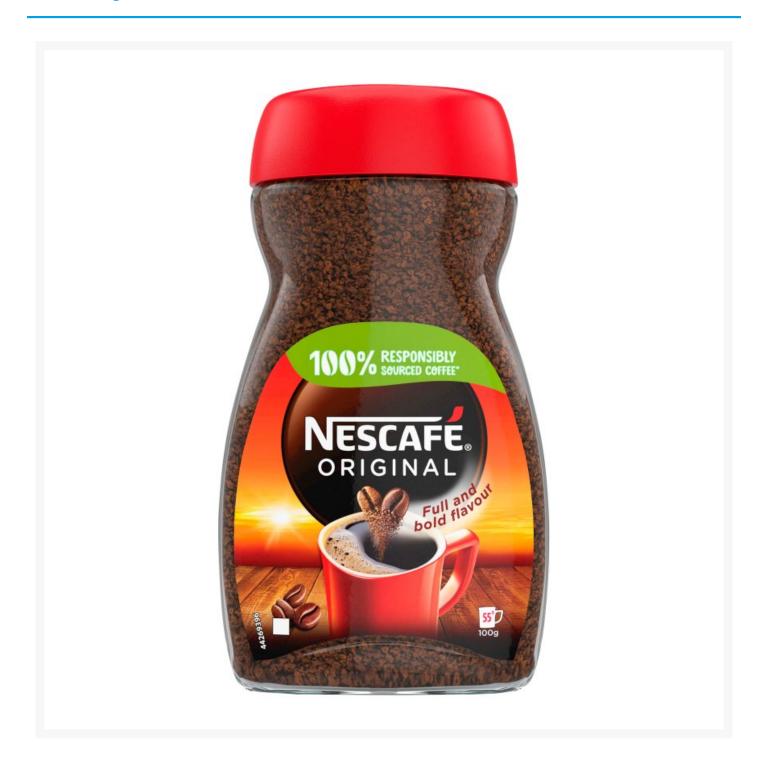

## Nescafé Coffee 100g (12 Pack)

## **Product Images**



## **Additional Information**

| Product Code | 7727 |
|--------------|------|
| Tax Class    | None |
| Price Marked | No   |

## **Storage**

| Temperature | Ambient |  |
|-------------|---------|--|

While every care has been taken to ensure this information is correct, food products are constantly being reformulated and nutrition content may change. We would therefore recommend that you do not rely solely on this information and always check product labels. This does not affect your statutory rights. We do not accept liability for any inaccuracies or incorrect information contained on this site.