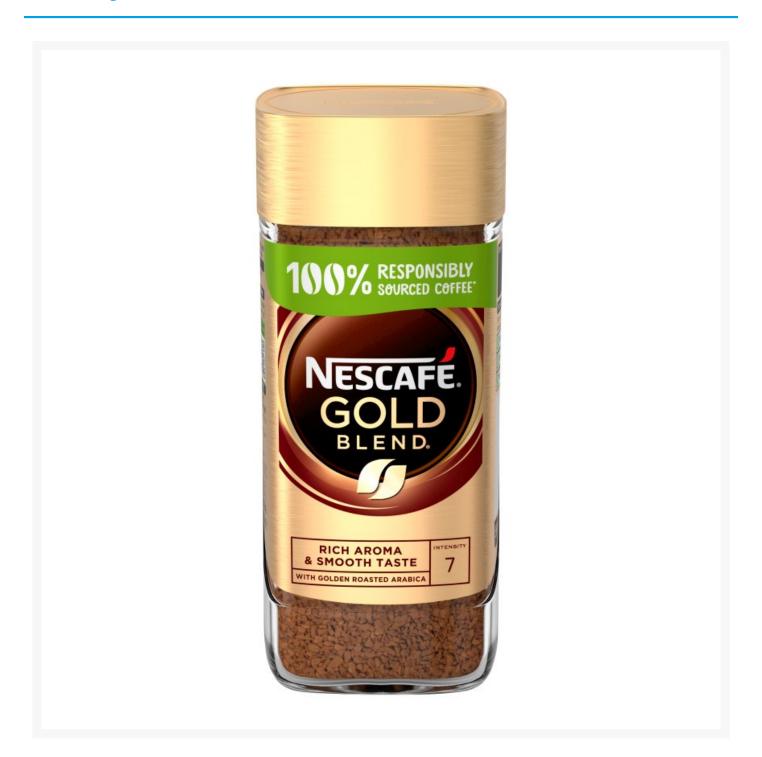

# Nescafé Gold Blend 100g (6 Pack)

## **Product Images**



#### **Additional Information**

| Product Code | 7724 |
|--------------|------|
| Tax Class    | None |
| Price Marked | No   |

### **Storage**

| Tem | perature | Ambient |
|-----|----------|---------|

## **Ingredients**

| Ingredients | Soluble Coffee<br>Roast and Ground Coffee (3%) |
|-------------|------------------------------------------------|
|             |                                                |

While every care has been taken to ensure this information is correct, food products are constantly being reformulated and nutrition content may change. We would therefore recommend that you do not rely solely on this information and always check product labels. This does not affect your statutory rights. We do not accept liability for any inaccuracies or incorrect informat