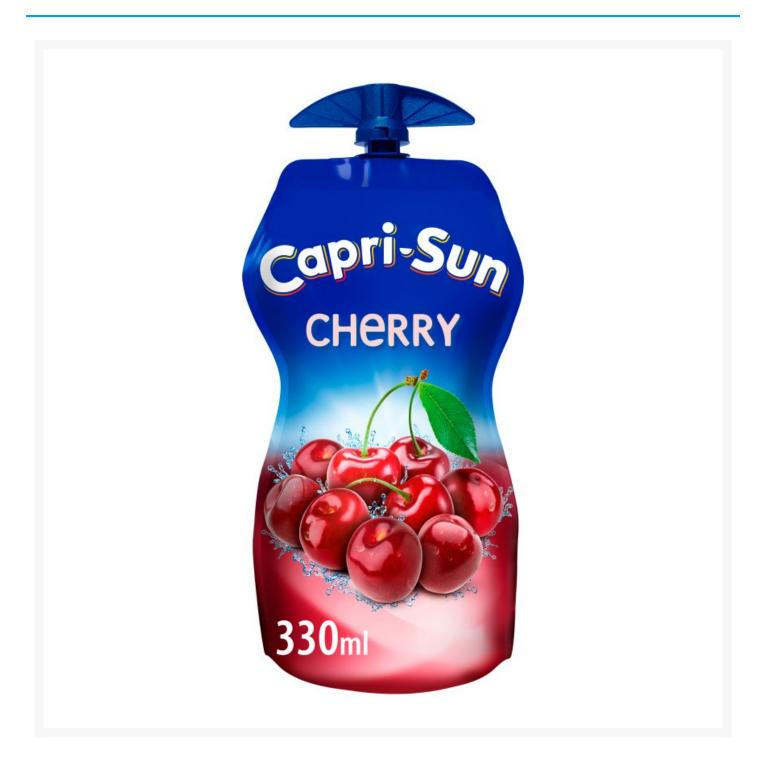

# **Capri-Sun Cherry Big Pouch 330ml (15 Pack)**

# **Product Images**



### **Additional Information**

| Product Code | 5617          |
|--------------|---------------|
| Tax Class    | Taxable Goods |
| Price Marked | No            |

### **Storage**

| Temperature | Ambient |  |
|-------------|---------|--|

# **Ingredients**

| Ingredients | Water Fruit Juices from Concentrate 10% (Sour Cherry 4.5%, Apple 4.4%, Pomegranate 1%, Aronia) Sugar Acid (Citric Acid) Natural Flavouring Sweetener (Steviol Glycosides) Antioxidant (Ascorbic Acid) |
|-------------|-------------------------------------------------------------------------------------------------------------------------------------------------------------------------------------------------------|
|-------------|-------------------------------------------------------------------------------------------